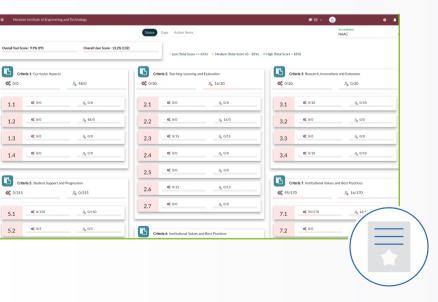

## OUTCOME BASED EDUCATION (NBA / NAAC)

Anytime Readiness Check

Report Generation: SAR / SSR / AQAR /...

**OBE** Workflow

Gap Identification and Analysis

Ranking / Rating Improvement

### **ANALYTICS**

**Descriptions**, **Prescriptions** & **Predictions** 

& www.heraizen.com

Manage multiple accreditations simultaneously

Anytime Readiness with Live drill-down dashboards

Accreditation & Ranking Improvement - consulting & prescriptions

# ACCREDITATION **READINESS &** IMPROVEMENT

The Live AI solution

Automates all academics activities

Saves hours of manual effort for teachers with just 10 mins of daily usage