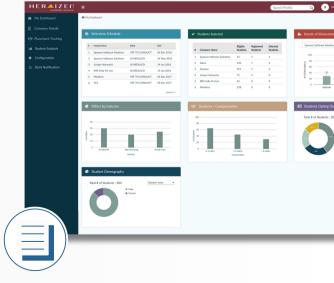

# ADMINISTRATION AUTOMATION

Student, Faculty & Institutional lifecycles

End-to-end automation of proctored online & offline examinations

Customised to specific needs of Universities & Autonomous institutions